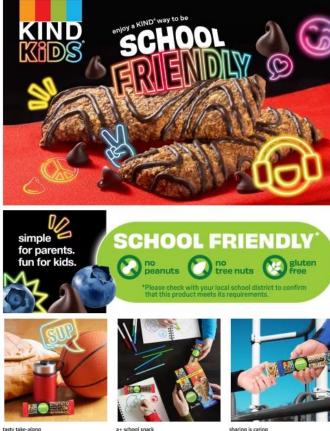

r
- ½ cup finely chopped onion 1 tablespoon ground cumin chopped fresh cilantro ½ teaspoon chipotle chili powder
  - Get more recipes at ReadySetEat.com





INSTRUCTIONS





#### INSTRUCTIONS 🔀

1 package (11 oz.) MorningStar Farms® Spicy Black Bean Veggie Burger 1/2 cup chopped onion 1/2 cup salsa 1/4 cup chopped cilantre 4 ounces pizza cheese 1 (12 oz.) prepared pizza crust

1. Thaw and dice MorningStar Farms® Spicy Black Bean Veggie Burgers. et aside 2. Evenly spread MorningStar Farms\* Spicy Black Bean Veggie Burgers pieces, onions, salsa, cilantro and cheese, over pizza crust 3. Place pizza directly on oven rack. Bake at 450° F for 12 - 14 minutes or until cheese is melted.





4.

.

## **Designing for More Trips (New Occasions)**

#### **How-To Instructions**

#### New Venues





handy to bring more yey to the day

Packed with real incredients that make them really

rresistible, KIND Kids snack bars are the ideal school

day companion. Each chewy bar combines the taste

ids love with the ingredients parents want - a win

sharing is caring With 5g protein in every serving, these gluten free These school friendly\* bars make it quick and e pass on the goodness. Made with no peanuts, no tro nuts, and gluten free, you can feel confident about school snacks provide a tasty and convenient bite between classes or activities. Keep KIND Kids bars adding these school triendly bars to your snack

## **Out-of-Category Inspiration**

#### **Product Category Education**

Who should take

multivitamins?

#### **Complimentary Education**



1



What is a multivitamin?

UNDERSTA