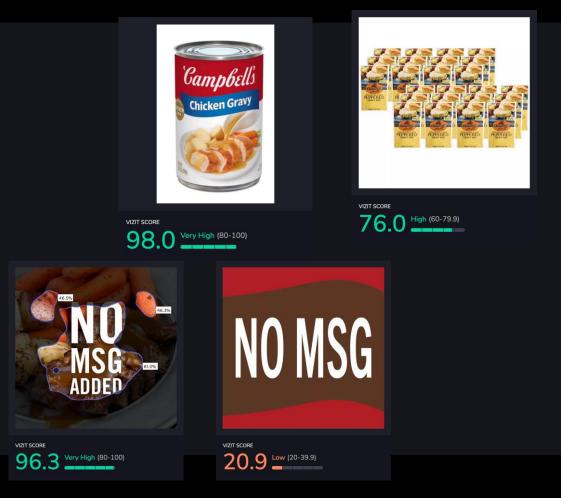

be highly engaging.



VIZIT SCORE **OO** Very High (80-100)







🔾 🔾 🖌 Very High (80-100)

92 7 Very High (80-100)

Carousel imagery with colorful backgrounds, such as these from Sprite and Coca-Cola, performed well on Kroger.



Some of the highest scoring Target carousel imagery featured mixed displays of bottles, cans, mini cans, and boxed packaging.



85.3 Very High (80-100)



### Gravy Image Trends

Image Best Practices: All Retailers

#### Hero Trend: Orange is the new brown

Rather than traditional browns, warmer tones like orange and red were more likely to correlate with higher hero image scores.

Carousel Trend: Copy paired with lifestyle images

Shoppers preferred any benefit-focused copy to be paired with lifestyle or real life visuals rather than as a standalone image.



## **Gravy Image Trends by Retailer**



Kroger

Online grocery shoppers preferred visuals that showed gravy and real food versus copy that only extolled the benefits.





VIZIT SCORE 97.1 Very High (80-100)

5 Very Low (0-19.9)

VIZIT SCORE



VIZIT SCORE 84.3 Very High (80-100

Carousel imagery that showcases the gravy among other aspects of a hearty meal scored highly in the Kroger competitive benchmark.



High-scoring hero imagery on Target was more likely to feature products with wider white borders around the packaging.



98.0 Very High (80-100)



| VIZIT SCORE |                 |
|-------------|-----------------|
| 94 0        | Very High (80-1 |
| <u> </u>    |                 |

## Frozen Turkey Image Trends

#### Image Best Practices: All Retailers

#### Hero Trend: Real an