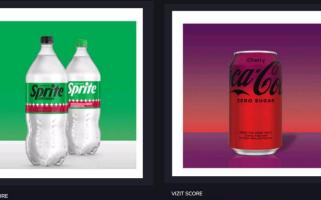

Vizit uses AI to learn and mimic consumer visual preferences

#### SOLUTION

Deep insight and measurement of visual content at scale





## Soda Image Trends

Image Best Practices: All Retailers

#### Hero Trend: Product placement on the right

Many of the top scoring hero images across retailers featured a close-up shot of the soda, whether a bottle or can, prominently on the right hand side of the image.

#### **Carousel Trend: Stylized soda**

Secondary images that showed the soda poured in a clear glass with ice, often with fruit garnishes, were appealing to beverage consumers.



VIZIT SCORE



1T SCORE





#### Soda Image Trends



Online beverage shoppers on Amazon found primary visuals that showcased multipacks to be highly engaging.



VIZIT SCORE **OO** Very High (80-100)







🔾 🔾 🖌 Very High (80-100)

92 7 Very High (80-100)

Carousel imagery with colorful backgrounds, such as these from Sprite and Coca-Cola, performed well on Kroger.



Some of the highest scoring Target carousel imagery featured mixed displays of bottles, cans, mini cans, and boxed packaging.



85.3 Very High (80-100)



### Gravy Image Trends

Image Best Practices: All Retailers

#### Hero Trend: Orange is the new brown

Rather than traditional browns, warmer tones like orange and red were more likely to correlate with higher hero image scores.

Carousel Trend: Copy paired with lifestyle images

Shoppers preferred any benefit-focused copy to be paired with lifestyle or real life visuals rather than as a standalone image.



## **Gravy Image Trends by Retailer**



Kroger

Online grocery s