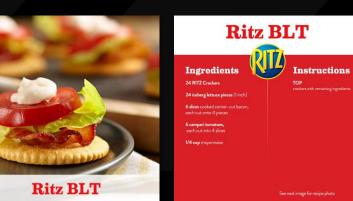

kosher salt 3 cloves garlic, finely chopped 1 large avocado, pitted, peeled, diced 2 tablespoons chili powder
- ½ cup finely chopped onion 1 tablespoon ground cumin chopped fresh cilantro ½ teaspoon chipotle chili powder
  - Get more recipes at ReadySetEat.com





INSTRUCTIONS





#### INSTRUCTIONS 🔀

1 package (11 oz.) MorningStar Farms® Spicy Black Bean Veggie Burger 1/2 cup chopped onion 1/2 cup salsa 1/4 cup chopped cilantre 4 ounces pizza cheese 1 (12 oz.) prepared pizza crust

1. Thaw and dice MorningStar Farms® Spicy Black Bean Veggie Burgers. et aside 2. Evenly spread MorningStar Farms\* Spicy Black Bean Veggie Burgers pieces, onions, salsa, cilantro and cheese, over pizza crust 3. Place pizza directly on oven rack. Bake at 450° F for 12 - 14 minutes or until cheese is melted.





4.

.

## **Designing for More Trips (New Occasions)**

#### **How-To Instructions**

#### New Venues





handy to bring more yey to the day

Packed with real incredients that make them really

rresistible, KIND Kids snack bars are the ideal school

day companion. Each chewy bar combines the taste

ids love with the ingredients parents want - a win

sharing is caring With 5g protein in every serving, these gluten free These school friendly\* bars make it quick and e pass on the goodness. Made with no peanuts, no tro nuts, and gluten free, you can feel confident about school snacks provide a tasty and convenient bite between classes or activities. Keep KIND Kids bars adding these school triendly bars to your snack

## **Out-of-Category Inspiration**

#### **Product Category Education**