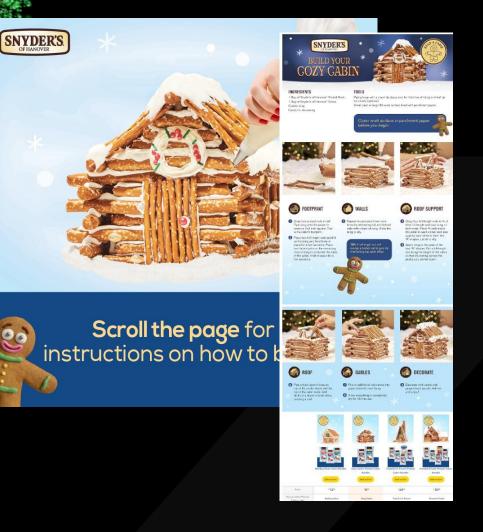

der
- ½ cup finely chopped onion 1 tablespoon ground cumin chopped fresh cilantro ½ teaspoon chipotle chili powder
  - Get more recipes at ReadySetEat.com





INSTRUCTIONS





#### INSTRUCTIONS 🔀

1 package (11 oz.) MorningStar Farms® Spicy Black Bean Veggie Burger 1/2 cup chopped onion 1/2 cup salsa 1/4 cup chopped cilantre 4 ounces pizza cheese 1 (12 oz.) prepared pizza crust

1. Thaw and dice MorningStar Farms® Spicy Black Bean Veggie Burgers. et aside 2. Evenly spread MorningStar Farms\* Spicy Black Bean Veggie Burgers pieces, onions, salsa, cilantro and cheese, over pizza crust 3. Place pizza directly on oven rack. Bake at 450° F for 12 - 14 minutes or until cheese is melted.





4.

.

## **Designing for More Trips (New Occasions)**

#### **How-To Instructions**

#### New Venues





handy to bring more yey to the day

Packed with real incredients that make them really

rresistible, KIND Kids snack bars are the ideal school

day companion. Each chewy bar combines the taste

ids love with the ingredients parents want - a win

sharing is caring With 5g protein in every serving, these gluten free These school friendly\* bars make it quick and e pass on the goodness. Made with no peanuts, no tro nuts, and gluten free, you can feel confident about school snacks provide a tasty and convenient bite between classes or activities. Keep KIND Kids bars adding these school triendly bars to your snack

## **Out-of-Category Inspiration**

#### **Product Category Education**

Who should take

multivitamins?

#### **Complimentary Education**



1



What is a multivitamin?

UNDERS