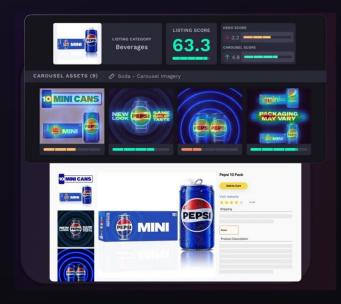

|                                                                                                 |
| INCREASED                                                                                                           | DECREASED                                                                                       |
| <ul> <li>Sales</li> <li>Conversion</li> <li>SEO</li> <li>Loyalty/nps</li> <li>Brand recall</li> <li>ROAS</li> </ul> | <ul> <li>Lost sales</li> <li>Lost conversions</li> <li>Spend efficiency</li> <li>LTV</li> </ul> |



## At Vizit we use AI to solve a specific problemmeasuring, monitoring, & optimizing visuals for consumers at scale



# Women 25-35 (US) Gen Z (Italy)



#### CHALLENGE

Visual content is critical, yet very difficult to measure at scale

## AI APPLICATION

Vizit uses AI to learn and mimic consumer visual preferences

#### SOLUTION

Deep insight and measurement of visual content at scale





## Soda Image Trends

Image Best Practices: All Retailers

#### Hero Trend: Product placement on the right

Many of the top scoring hero images across retailers featured a close-up shot of the soda, whether a bottle or can, prominently on the right hand side of the image.

#### **Carousel Trend: Stylized soda**

Secondary images that showed the soda poured in a clear glass with ice, often with fruit garnishes, were appealing to beverage consumers.



VIZIT SCORE



1T SCORE





#### Soda Image Trends



Online beverage shoppers on Amazon found primar