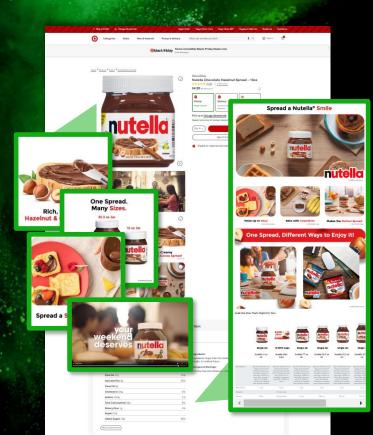

## ENDCAPS DIGITAL MERCHANDISING AWARDS OF DISTINCTION

✔ firstmovr DIGITALSHELF VIZIT medium.

16G PROTEIN

VEGETARIA

9

0

READY IN 2 MINUTES

BUILD ON

GREAT ON

Ro-Tel, Diced Tomatoes with Green Chiles, 10 Oz

let Fast, Free Shippin

nd: Ro-Tel

133 00.13 (0.00)

et Fast, Free Shipp

ize: 10 Ounce (Pack of 1)

10 Ounce (Pack of 1) 51.33 (93.13 / Ounce)