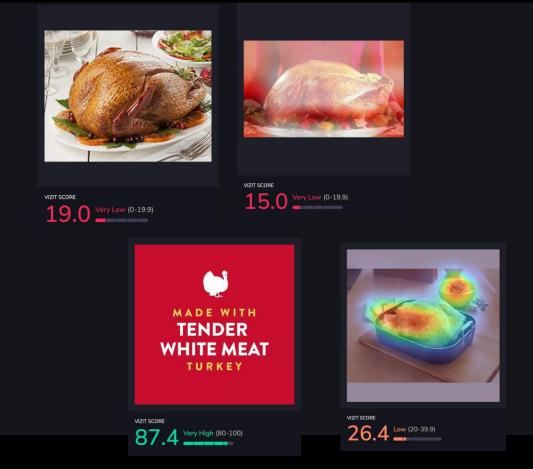

ong other aspects of a hearty meal scored highly in the Kroger competitive benchmark.



High-scoring hero imagery on Target was more likely to feature products with wider white borders around the packaging.



98.0 Very High (80-100)



| VIZIT SCORE |                 |
|-------------|-----------------|
| 94 0        | Very High (80-1 |
| <u> </u>    |                 |

## Frozen Turkey Image Trends

#### Image Best Practices: All Retailers

#### Hero Trend: Real and raw

Hero imagery that showed a prepared turkey instead of raw or in the packaging scored poorly among online grocery shoppers.

**Carousel Trend: Quality assurance** 

Similarly, shoppers disliked visuals featuring only cooked meals, preferring to see packaging or visuals that promoted the qualities of the turkey instead.



## Frozen Turkey Image Trends





Online grocery shoppers on Amazon liked when carousels featured multiple shots of the frozen turkey in the packaging.

VIZII





VIZIT SCORE

Carousel imagery that eschewed the full turkey in favor of smaller portions or bites on forks performed worse among visuals on Kroger.



Compared to other retailers, Target carousel imagery underscoring the healthy qualities of the turkey was likely to perform well.



## Optimizing Digital Shelf Imagery for Global Audiences With New Visual AI Capabilities





conversion uplift, measured in
 ordered units



faster content development time driven by objective measurement





#### **ENDCAPS AWARDS INTRODUCTION**

#### ENDCAPS 2024 GROCERY PARTNERS

#### ENDCAPS 2024 GROCERY WINNERS

## ENDCAPS DIGITAL MERCHANDI