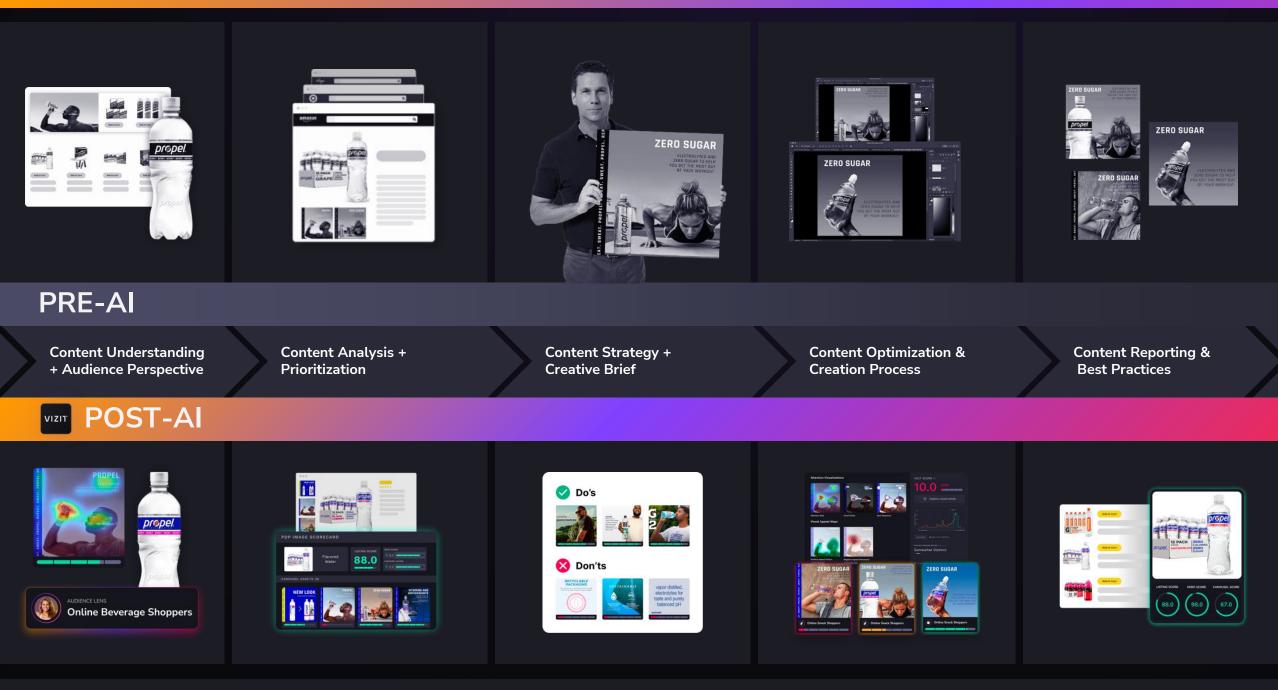

| DECREASED                                                                                       |
| <ul> <li>Sales</li> <li>Conversion</li> <li>SEO</li> <li>Loyalty/nps</li> <li>Brand recall</li> <li>ROAS</li> </ul> | <ul> <li>Lost sales</li> <li>Lost conversions</li> <li>Spend efficiency</li> <li>LTV</li> </ul> |



## At Vizit we use AI to solve a specific problemmeasuring, monitoring, & optimizing visuals for consumers at scale



# Women 25-35 (US) Gen Z (Italy)



#### CHALLENGE

Visual content is critical, yet very difficult to measure at scale

## AI APPLICATION

Vizit uses AI to learn and mimic consumer visual preferences

#### SOLUTION

Deep insight and measurement of visual content at scale





## Soda Image Trends

Image Best Practices: All Retailers

#### Hero Trend: Product placement on the right

Many of the top scoring hero images across retailers featured a close-up shot of the soda, whether a bottle or can, prominently on the right hand side of the image.

#### **Carousel Trend: Stylized soda**

Secondary images that showed the soda poured in a clear glass with ice, often with fruit garnishes, were appealing to beverage consumers.



VIZIT SCORE



1T SCORE





#### Soda Image Trends



Online beverage shoppers on Amazon found primary visuals that showcased multipacks to be highly engaging.



VIZIT SCORE **OO** Very High (80-100)







🔾 🔾 🖌 Very High (80-100)

92 7 Very High (80-100)

Carousel imagery with colorful backgrounds, such as these from Sprite and Coca-Co