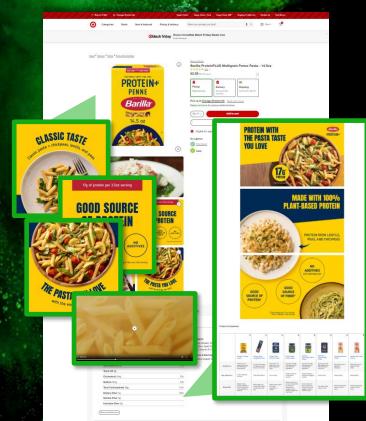

## ENDCAPS DIGITAL MERCHANDISING AWARDS OF DISTINCTION

✔ firstmovr DIGITALSHELF VIZIT medium.

16G PROTEIN

VEGETARIA

9

0

READY IN 2 MINUTES

BUILD ON

GREAT ON

Ro-Tel, Diced Tomatoes with Green Chiles, 10 Oz

let Fast, Free Shippin

nd: Ro-Tel

133 00.13 (0.00)

et Fast, Free Shipp

ize: 10 Ounce (Pack of 1)

10 Ounce (Pack of 1) 51.33 (93.13 / Ounce)